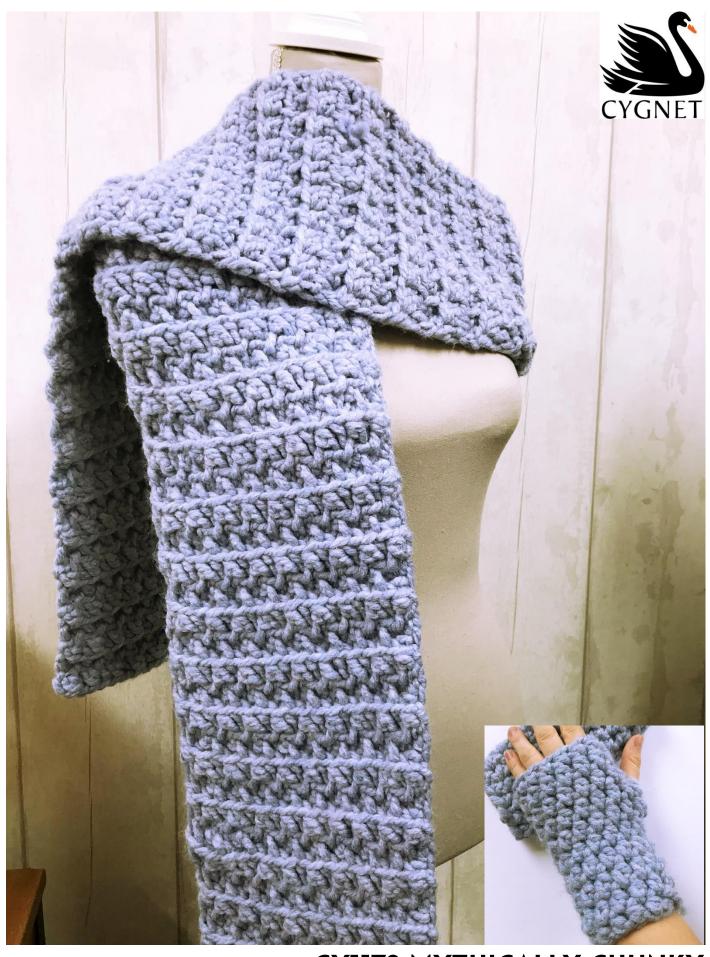

CY1178 MYTHICALLY CHUNKY
COSY CROCHET SCARF AND MITTS

#### Size

Approx. 230 cm (90 ins) length x 22 cm (9 ins) width

#### **Materials**

Mythically Chunky Sprite 6604 12mm Knitting needles

Scarf 7 x 100g Large Tapestry Needle for sewing in ends

Mitts 1 x 100g Crochet hook for tassels

## With 12mm hook ch 22

**Row 1:** htr in 3<sup>rd</sup> ch from hook, htr in each ch across, turn. (20 sts)

**Row 2:** ch 2, (htr in front loop of next st, htr in back loop of next st) 10 times, turn.

Repeat Row 2 until Scarf measures 230cm (90 ins).

# MITTS (Make 2)

With 10mm hook ch 14, join to make a ring by making a slst in first ch.

Rnd 1: ch 2, htr in each ch, slst into top of ch2

Rep Rnd 15 more times.

Rnd 7: ch 3, sk next st, htr in each

st, slst in 2<sup>nd</sup> ch.

**Rnd 8:** ch 2, htr in chsp, htr in all sts to end.

Rep Rnd 1 once more.

**Rnd 10:** ch 1, dc in each st to end. Fasten off. Weave in loose ends.